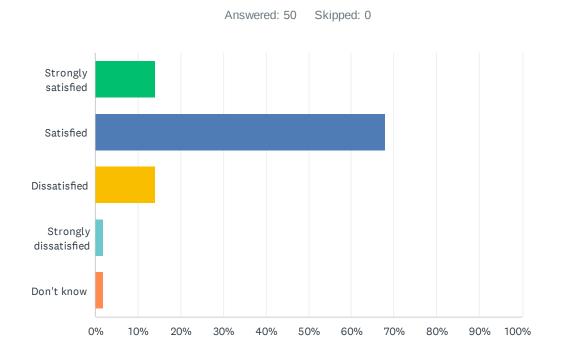

## Q17 How satisfied are you with the resources available to support your learning?

| ANSWER CHOICES        | RESPONSES |    |
|-----------------------|-----------|----|
| Strongly satisfied    | 14.00%    | 7  |
| Satisfied             | 68.00%    | 34 |
| Dissatisfied          | 14.00%    | 7  |
| Strongly dissatisfied | 2.00%     | 1  |
| Don't know            | 2.00%     | 1  |
| TOTAL                 |           | 50 |