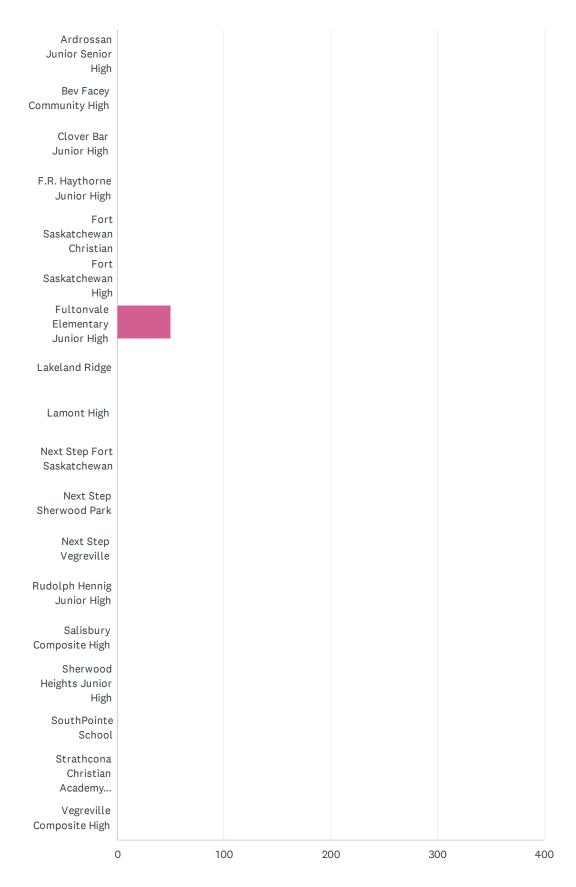

### Q1 What school do you currently attend?

Answered: 50 Skipped: 0

#### 2024-25 EIPS Annual Feedback Survey: For Students

| ANSWER CHOICES                         | RESPONSES |    |
|----------------------------------------|-----------|----|
| Ardrossan Junior Senior High           | 0.00%     | 0  |
| Bev Facey Community High               | 0.00%     | 0  |
| Clover Bar Junior High                 | 0.00%     | 0  |
| F.R. Haythorne Junior High             | 0.00%     | 0  |
| Fort Saskatchewan Christian            | 0.00%     | 0  |
| Fort Saskatchewan High                 | 0.00%     | 0  |
| Fultonvale Elementary Junior High      | 100.00%   | 50 |
| Lakeland Ridge                         | 0.00%     | 0  |
| Lamont High                            | 0.00%     | 0  |
| Next Step Fort Saskatchewan            | 0.00%     | 0  |
| Next Step Sherwood Park                | 0.00%     | 0  |
| Next Step Vegreville                   | 0.00%     | 0  |
| Rudolph Hennig Junior High             | 0.00%     | 0  |
| Salisbury Composite High               | 0.00%     | 0  |
| Sherwood Heights Junior High           | 0.00%     | 0  |
| SouthPointe School                     | 0.00%     | 0  |
| Strathcona Christian Academy Secondary | 0.00%     | 0  |
| Vegreville Composite High              | 0.00%     | 0  |
| TOTAL                                  |           | 50 |