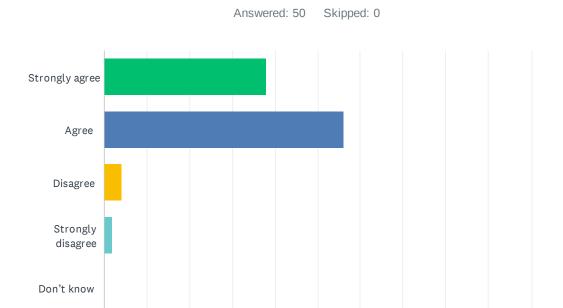

### Q3 At school, I'm encouraged to do my best.

40%

50%

60%

70%

80%

90%

100%

0%

10%

20%

30%

| ANSWER CHOICES    | RESPONSES |    |
|-------------------|-----------|----|
| Strongly agree    | 38.00%    | 19 |
| Agree             | 56.00%    | 28 |
| Disagree          | 4.00%     | 2  |
| Strongly disagree | 2.00%     | 1  |
| Don't know        | 0.00%     | 0  |
| TOTAL             |           | 50 |