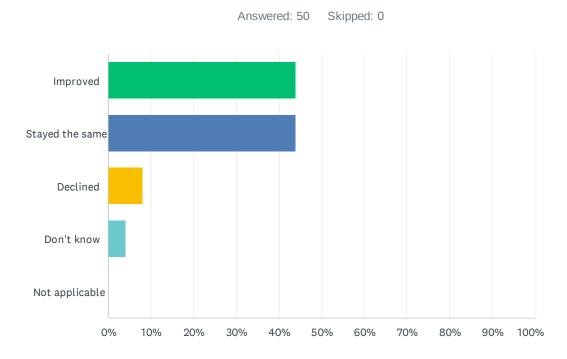

## Q18 In your opinion, has the quality of education you've experienced improved, stayed the same or declined in the past three years?

| ANSWER CHOICES  | RESPONSES |    |
|-----------------|-----------|----|
| Improved        | 44.00%    | 22 |
| Stayed the same | 44.00%    | 22 |
| Declined        | 8.00%     | 4  |
| Don't know      | 4.00%     | 2  |
| Not applicable  | 0.00%     | 0  |
| TOTAL           |           | 50 |