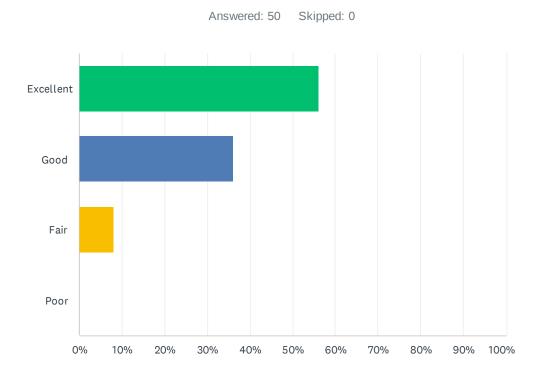

### Q19 How do you rate the physical condition of your school?

| ANSWER CHOICES | RESPONSES |    |
|----------------|-----------|----|
| Excellent      | 56.00%    | 28 |
| Good           | 36.00%    | 18 |
| Fair           | 8.00%     | 4  |
| Poor           | 0.00%     | 0  |
| TOTAL          |           | 50 |