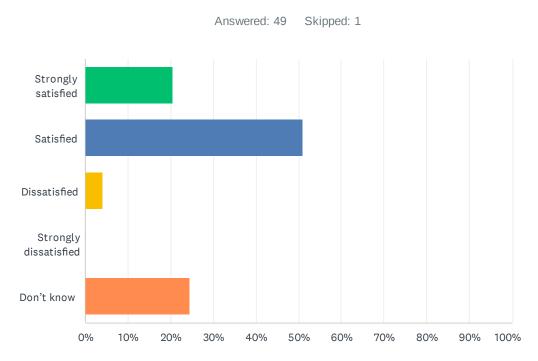

Q20 How satisfied are you with the opportunities provided for your parents and caregivers to be involved in your education? Refer to the EIPS Parent Engagement overview for examples of involvement and engagement opportunities that help support student success.

| ANSWER CHOICES        | RESPONSES |    |
|-----------------------|-----------|----|
| Strongly satisfied    | 20.41%    | 10 |
| Satisfied             | 51.02%    | 25 |
| Dissatisfied          | 4.08%     | 2  |
| Strongly dissatisfied | 0.00%     | 0  |
| Don't know            | 24.49%    | 12 |
| TOTAL                 |           | 49 |