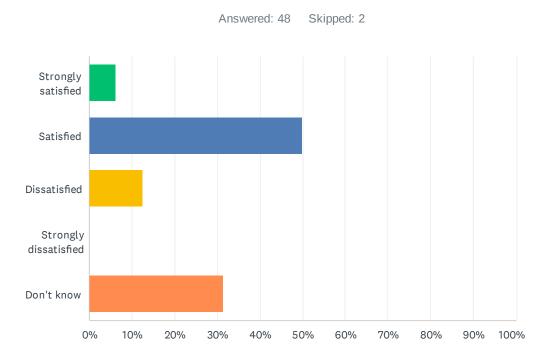

Q24 How satisfied are you with the Division's commitment to advocating for public education? Refer to the Board Advocacy page for examples of ongoing advocacy work of the Board of Trustees.

| ANSWER CHOICES        | RESPONSES |    |
|-----------------------|-----------|----|
| Strongly satisfied    | 6.25%     | 3  |
| Satisfied             | 50.00%    | 24 |
| Dissatisfied          | 12.50%    | 6  |
| Strongly dissatisfied | 0.00%     | 0  |
| Don't know            | 31.25%    | 15 |
| TOTAL                 |           | 48 |