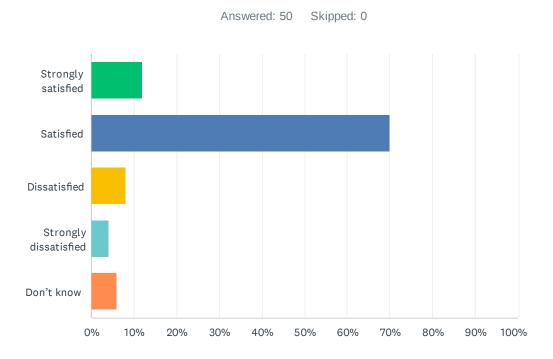

## Q10 How satisfied are you with the quality of education you're receiving at your school?

| ANSWER CHOICES        | RESPONSES |    |
|-----------------------|-----------|----|
| Strongly satisfied    | 12.00%    | 6  |
| Satisfied             | 70.00%    | 35 |
| Dissatisfied          | 8.00%     | 4  |
| Strongly dissatisfied | 4.00%     | 2  |
| Don't know            | 6.00%     | 3  |
| TOTAL                 |           | 50 |