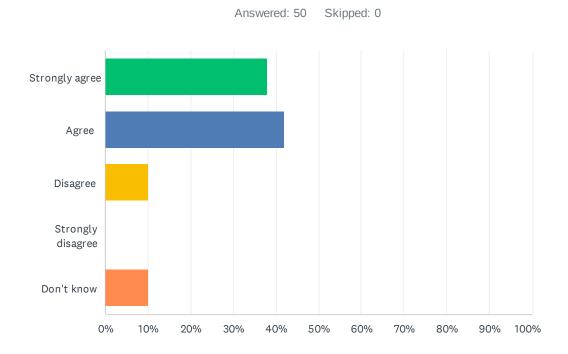

0%

10%

20%

30%

| ANSWER CHOICES    | RESPONSES |    |
|-------------------|-----------|----|
| Strongly agree    | 38.00%    | 19 |
| Agree             | 56.00%    | 28 |
| Disagree          | 4.00%     | 2  |
| Strongly disagree | 2.00%     | 1  |
| Don't know        | 0.00%     | 0  |
| TOTAL             |           | 50 |