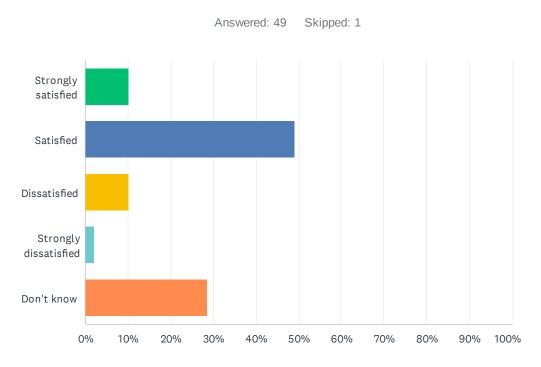

| ANSWER CHOICES        | RESPONSES |    |
|-----------------------|-----------|----|
| Strongly satisfied    | 10.20%    | 5  |
| Satisfied             | 48.98%    | 24 |
| Dissatisfied          | 10.20%    | 5  |
| Strongly dissatisfied | 2.04%     | 1  |
| Don't know            | 28.57%    | 14 |
| TOTAL                 |           | 49 |