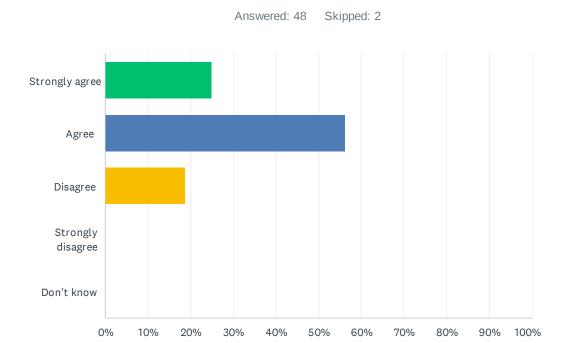

### Q7 I'm learning the knowledge, skills and attitudes necessary to be successful in life.

| ANSWER CHOICES    | RESPONSES |    |
|-------------------|-----------|----|
| Strongly agree    | 25.00%    | 12 |
| Agree             | 56.25%    | 27 |
| Disagree          | 18.75%    | 9  |
| Strongly disagree | 0.00%     | 0  |
| Don't know        | 0.00%     | 0  |
| TOTAL             |           | 48 |