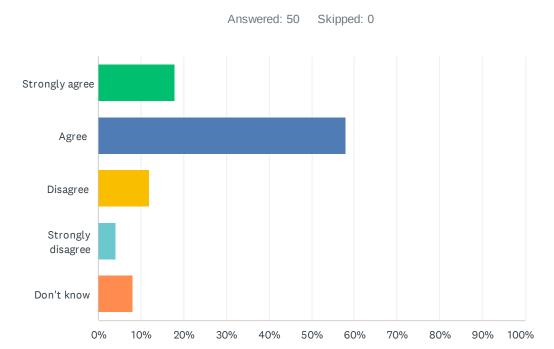

### Q5 I'm demonstrating growth in numeracy.

| ANSWER CHOICES    | RESPONSES |    |
|-------------------|-----------|----|
| Strongly agree    | 18.00%    | 9  |
| Agree             | 58.00%    | 29 |
| Disagree          | 12.00%    | 6  |
| Strongly disagree | 4.00%     | 2  |
| Don't know        | 8.00%     | 4  |
| TOTAL             |           | 50 |