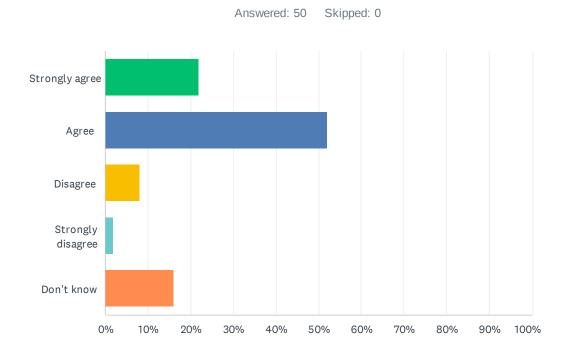

## Q6 I have an understanding of First Nations, Métis and Inuit culture and history.

| ANSWER CHOICES    | RESPONSES |    |
|-------------------|-----------|----|
| Strongly agree    | 22.00%    | 11 |
| Agree             | 52.00%    | 26 |
| Disagree          | 8.00%     | 4  |
| Strongly disagree | 2.00%     | 1  |
| Don't know        | 16.00%    | 8  |
| TOTAL             |           | 50 |