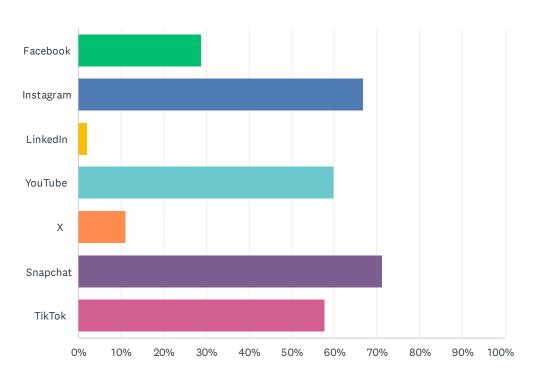

# Q25 The Division and schools often share news and information on social media. Which of the following social media platforms do you use? Check all that apply.

| ANSWER CHOICES        | RESPONSES |    |
|-----------------------|-----------|----|
| Facebook              | 28.89%    | 13 |
| Instagram             | 66.67%    | 30 |
| LinkedIn              | 2.22%     | 1  |
| YouTube               | 60.00%    | 27 |
| X                     | 11.11%    | 5  |
| Snapchat              | 71.11%    | 32 |
| TikTok                | 57.78%    | 26 |
| Total Respondents: 45 |           |    |