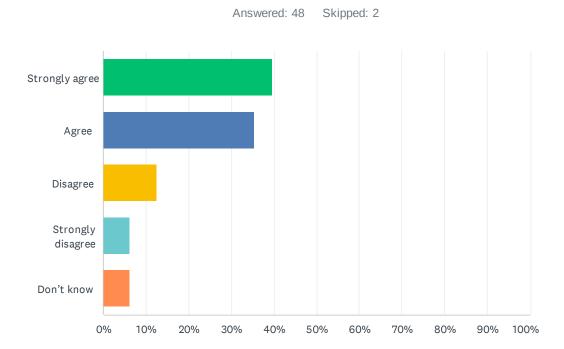

### Q7 I'm learning the knowledge, skills and attitudes necessary to be successful in life.

| ANSWER CHOICES    | RESPONSES |    |
|-------------------|-----------|----|
| Strongly agree    | 25.00%    | 12 |
| Agree             | 56.25%    | 27 |
| Disagree          | 18.75%    | 9  |
| Strongly disagree | 0.00%     | 0  |
| Don't know        | 0.00%     | 0  |
| TOTAL             |           | 48 |