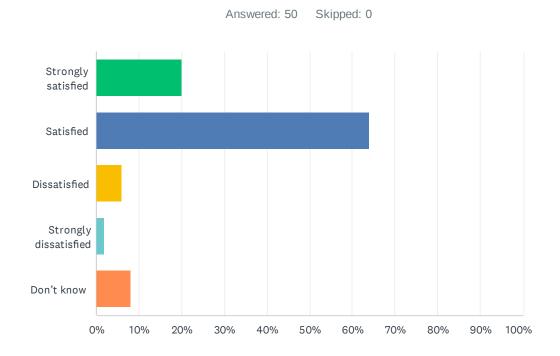

### Q12 How satisfied are you with the leadership at your school?

| ANSWER CHOICES        | RESPONSES |    |
|-----------------------|-----------|----|
| Strongly satisfied    | 20.00%    | 10 |
| Satisfied             | 64.00%    | 32 |
| Dissatisfied          | 6.00%     | 3  |
| Strongly dissatisfied | 2.00%     | 1  |
| Don't know            | 8.00%     | 4  |
| TOTAL                 |           | 50 |