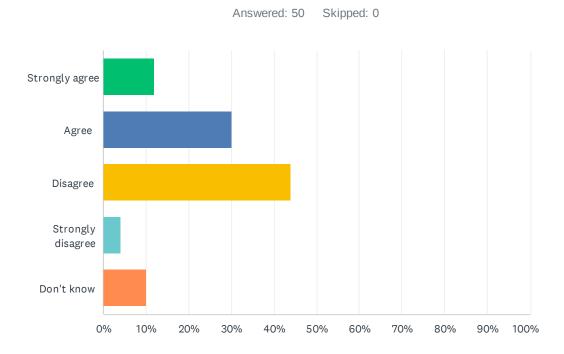

### Q9 I find my school work interesting and am engaged in my learning.

| ANSWER CHOICES    | RESPONSES |    |
|-------------------|-----------|----|
| Strongly agree    | 12.00%    | 6  |
| Agree             | 30.00%    | 15 |
| Disagree          | 44.00%    | 22 |
| Strongly disagree | 4.00%     | 2  |
| Don't know        | 10.00%    | 5  |
| TOTAL             |           | 50 |