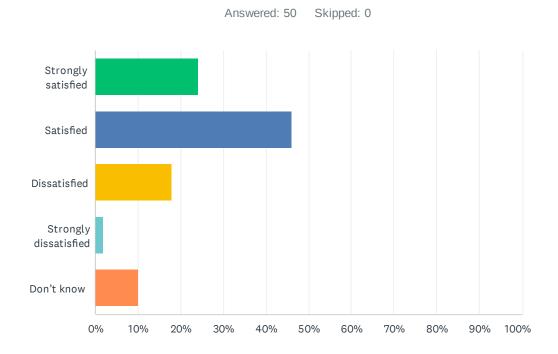

### Q11 How satisfied are you with the quality of teaching you're receiving?

| ANSWER CHOICES        | RESPONSES |    |
|-----------------------|-----------|----|
| Strongly satisfied    | 24.00%    | 12 |
| Satisfied             | 46.00%    | 23 |
| Dissatisfied          | 18.00%    | 9  |
| Strongly dissatisfied | 2.00%     | 1  |
| Don't know            | 10.00%    | 5  |
| TOTAL                 |           | 50 |