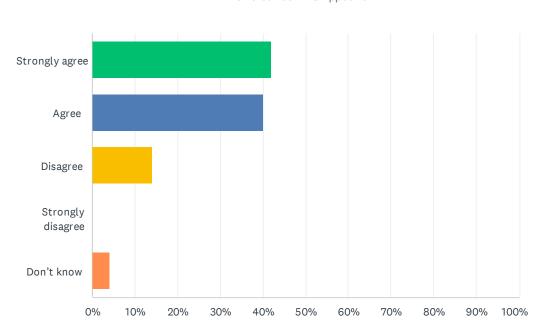

### Q16 My school is safe.

Answered: 50 Skipped: 0

| ANSWER CHOICES    | RESPONSES |    |
|-------------------|-----------|----|
| Strongly agree    | 42.00%    | 21 |
| Agree             | 40.00%    | 20 |
| Disagree          | 14.00%    | 7  |
| Strongly disagree | 0.00%     | 0  |
| Don't know        | 4.00%     | 2  |
| TOTAL             |           | 50 |