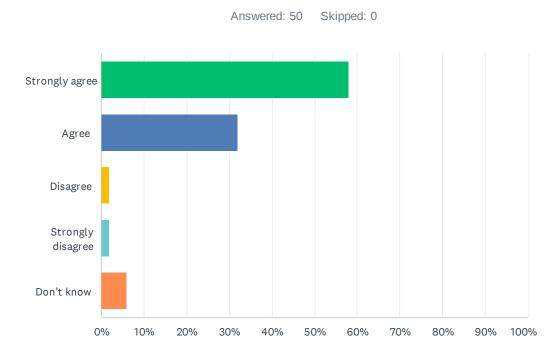

### Q14 The staff at my school care about me.

| ANSWER CHOICES    | RESPONSES |    |
|-------------------|-----------|----|
| Strongly agree    | 58.00%    | 29 |
| Agree             | 32.00%    | 16 |
| Disagree          | 2.00%     | 1  |
| Strongly disagree | 2.00%     | 1  |
| Don't know        | 6.00%     | 3  |
| TOTAL             |           | 50 |