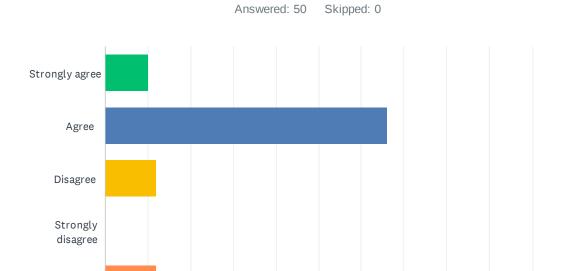

### Q4 I'm demonstrating growth in literacy.

40%

50%

60%

70%

80%

90%

100%

Don't know

0%

10%

20%

30%

| ANSWER CHOICES    | RESPONSES |    |
|-------------------|-----------|----|
| Strongly agree    | 10.00%    | 5  |
| Agree             | 66.00%    | 33 |
| Disagree          | 12.00%    | 6  |
| Strongly disagree | 0.00%     | 0  |
| Don't know        | 12.00%    | 6  |
| TOTAL             |           | 50 |