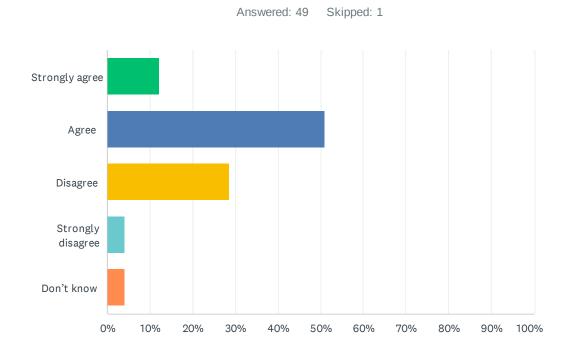

### Q21 Teachers keep me informed about my progress and achievement in my courses.

| ANSWER CHOICES    | RESPONSES |    |
|-------------------|-----------|----|
| Strongly agree    | 12.24%    | 6  |
| Agree             | 51.02%    | 25 |
| Disagree          | 28.57%    | 14 |
| Strongly disagree | 4.08%     | 2  |
| Don't know        | 4.08%     | 2  |
| TOTAL             |           | 49 |