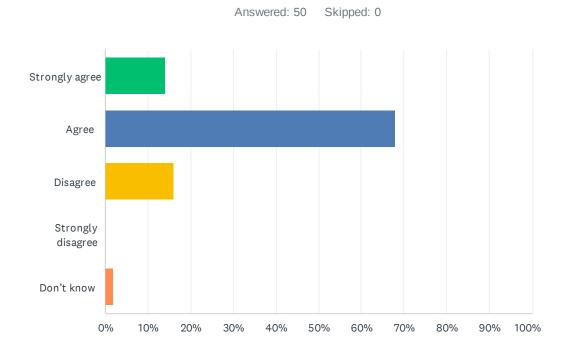

### Q2 At school, my individual learning needs are met.

| ANSWER CHOICES    | RESPONSES |    |
|-------------------|-----------|----|
| Strongly agree    | 14.00%    | 7  |
| Agree             | 68.00%    | 34 |
| Disagree          | 16.00%    | 8  |
| Strongly disagree | 0.00%     | 0  |
| Don't know        | 2.00%     | 1  |
| TOTAL             |           | 50 |