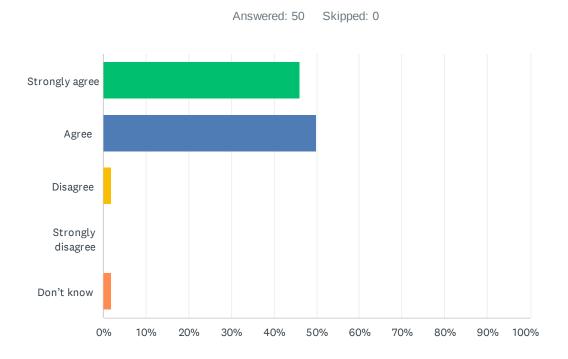

## Q13 My school encourages students to be responsible, respectful and engaged citizens.

| ANSWER CHOICES    | RESPONSES |    |
|-------------------|-----------|----|
| Strongly agree    | 46.00%    | 23 |
| Agree             | 50.00%    | 25 |
| Disagree          | 2.00%     | 1  |
| Strongly disagree | 0.00%     | 0  |
| Don't know        | 2.00%     | 1  |
| TOTAL             |           | 50 |