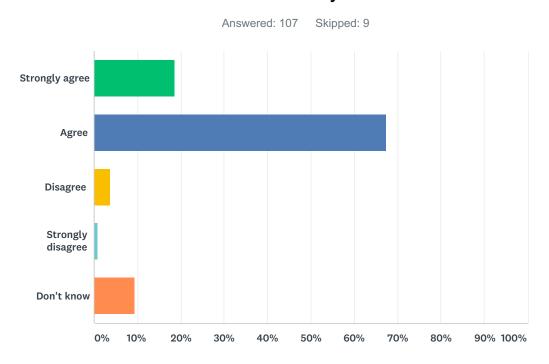

# Q7 My child has an understanding of First Nations, Métis and Inuit culture and history.

| ANSWER CHOICES    | RESPONSES |     |
|-------------------|-----------|-----|
| Strongly agree    | 18.69%    | 20  |
| Agree             | 67.29%    | 72  |
| Disagree          | 3.74%     | 4   |
| Strongly disagree | 0.93%     | 1   |
| Don't know        | 9.35%     | 10  |
| TOTAL             |           | 107 |