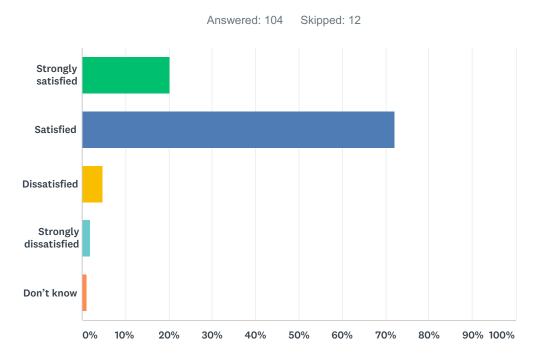

# Q9 How satisfied are you with the quality of education your child is receiving at his or her school?

| ANSWER CHOICES        | RESPONSES |     |
|-----------------------|-----------|-----|
| Strongly satisfied    | 20.19%    | 21  |
| Satisfied             | 72.12%    | 75  |
| Dissatisfied          | 4.81%     | 5   |
| Strongly dissatisfied | 1.92%     | 2   |
| Don't know            | 0.96%     | 1   |
| TOTAL                 |           | 104 |