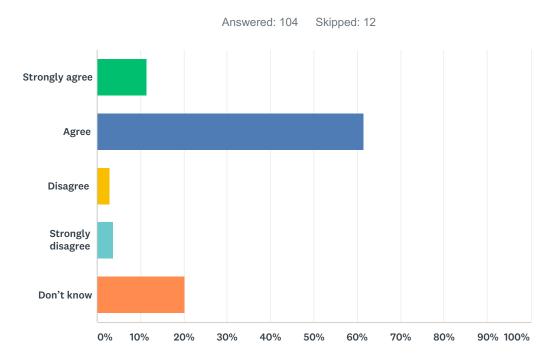

### Q14 Discipline is handled in a fair and reasonable manner in my child's school.

| ANSWER CHOICES    | RESPONSES |     |
|-------------------|-----------|-----|
| Strongly agree    | 11.54%    | 12  |
| Agree             | 61.54%    | 64  |
| Disagree          | 2.88%     | 3   |
| Strongly disagree | 3.85%     | 4   |
| Don't know        | 20.19%    | 21  |
| TOTAL             |           | 104 |