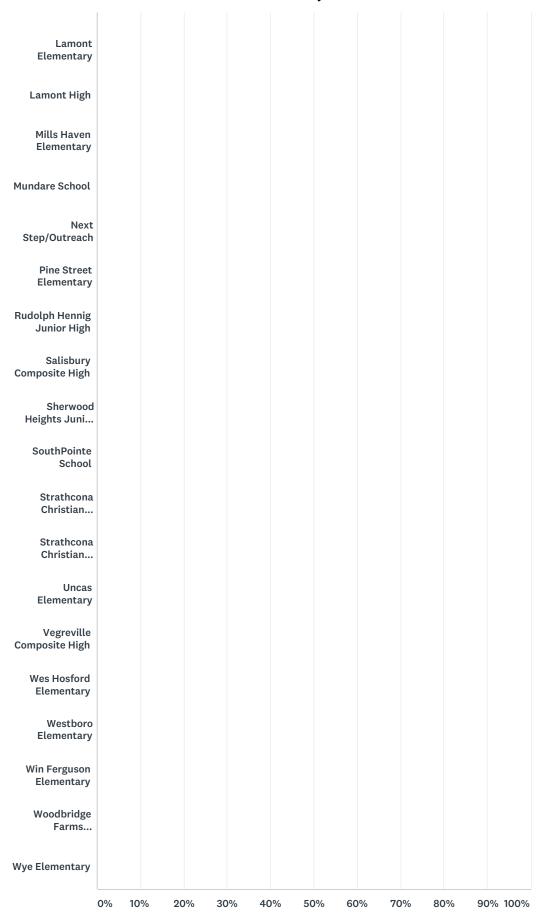

#### Q1 What school does your child currently attend?

Answered: 116 Skipped: 0 A.L. Horton Elementary Andrew School Ardrossan Elementary Ardrossan Junior Senio... **Bev Facey** Community High Brentwood Elementary Bruderheim School Clover Bar Junior High **Davidson Creek** Elementary École Campbelltown École Parc Élémentaire F.R. Haythorne Junior High Saskatchewan... Saskatchewan... Fort Saskatchewan... Fultonvale Elementary... Glen Allan Elementary James Mowat Elementary Lakeland Ridge

| A.L. Horton Elementary         0.00%         0.0           Androws School         0.00%         0.0           Ardrossan Elementary         0.00%         0.0           Bev Facey Community High         0.00%         0.0           Brentwood Elementary         0.00%         0.0           Bruderheim School         0.00%         0.0           Clover Bar Junior High         0.00%         0.0           Davidson Orreek Elementary         0.00%         0.0           École Campbellitown         0.00%         0.0           École Pare Élémentarie         0.00%         0.0           Fer. Haysthome Junior High         0.00%         0.0           Fort Saskatchewan Christian         0.00%         0.0           Fort Saskatchewan Senior High         0.00%         0.0           Fort Saskatchewan Senior High         0.00%         0.0           Glanda Elementary         0.00%         0.0           James Mowal Elementary         0.00%         0.0           Lakeland Ridig         0.00%         0.0           Lamont High         0.00%         0.0           Mundare School         0.0%         0.0           Mut dare School         0.0%         0.0                                                                                                                                                                                                                                                                                                                                                                                                                                                                                                                                                                                                                                                                                                                                                                                                                                                                                                                                              | ANSWER CHOICES                          | RESPONSES |     |
|--------------------------------------------------------------------------------------------------------------------------------------------------------------------------------------------------------------------------------------------------------------------------------------------------------------------------------------------------------------------------------------------------------------------------------------------------------------------------------------------------------------------------------------------------------------------------------------------------------------------------------------------------------------------------------------------------------------------------------------------------------------------------------------------------------------------------------------------------------------------------------------------------------------------------------------------------------------------------------------------------------------------------------------------------------------------------------------------------------------------------------------------------------------------------------------------------------------------------------------------------------------------------------------------------------------------------------------------------------------------------------------------------------------------------------------------------------------------------------------------------------------------------------------------------------------------------------------------------------------------------------------------------------------------------------------------------------------------------------------------------------------------------------------------------------------------------------------------------------------------------------------------------------------------------------------------------------------------------------------------------------------------------------------------------------------------------------------------------------------------------------|-----------------------------------------|-----------|-----|
| Adrossan Junior Senior High         0.00%         0           Bev Facey Community High         0.00%         0           Brentwood Elementary         0.00%         0           Bruderheim School         0.00%         0           Clover Bar Junior High         0.00%         0           Davidson Creek Elementary         0.00%         0           École Campbelltown         0.00%         0           École Pare Elémentary         0.00%         0           Fr. Haythone Junior High         0.00%         0           Fort Saskatchowan Christian         0.00%         0           Fort Saskatchowan Christian         0.00%         0           Fort Saskatchowan Senior High         0.00%         0           Fort Saskatchowan Senior High         10.00%         10           Fullowale Elementary         0.00%         0           Sulla Elementary         0.00%         0           James Mowat Elementary         0.00%         0           Lakeland Ridge         0.00%         0           Lamont Elementary         0.00%         0           Mundare School         0.00%         0           Must Step/Outreach         0.00%         0           Next Step/                                                                                                                                                                                                                                                                                                                                                                                                                                                                                                                                                                                                                                                                                                                                                                                                                                                                                                                                        | A.L. Horton Elementary                  | 0.00%     | 0   |
| Ardrossan Junior Senior High  Bev Facoy Community High  Bev Facoy Community High  Brentwood Elementary  Bruderheim School  Clower Bar Junior High  Bowldson Creek Elementary  Bruderheim School  Clower Bar Junior High  Bowldson Creek Elementary  Bruderheim School  Colover Bar Junior High  Bowldson Creek Elementary  Bruderheim School  Br | Andrew School                           | 0.00%     | 0   |
| Be Facely Community High         0.00%         0           Brentwood Elementary         0.00%         0           Bruderheim School         0.00%         0           Clover Bar Junior High         0.00%         0           Davidson Creek Elementary         0.00%         0           Ecole Campbelltown         0.00%         0           Ecole Parc Elémentaire         0.00%         0           F.R. Haythorne Junior High         0.00%         0           Fort Saskatchewan Christian         0.00%         0           Fort Saskatchewan Elementary         0.00%         0           Beans Mowat Elementary         0.00%         0           Lakeland Ridge         0.00%         0           Lakeland Ridge         0.00%         0           Lawant High         0.00%         0 <t< td=""><td>Ardrossan Elementary</td><td>0.00%</td><td>0</td></t<>                                                                                                                                                                                                                                                                                                                                                                                                                                                                                                                                                                                                                                                                                                                                                                                                                                                               | Ardrossan Elementary                    | 0.00%     | 0   |
| Brentwood Elementary         0.00%         0           Bruderheim School         0.00%         0           Clover Bar Junior High         0.00%         0           Davidson Creek Elementary         0.00%         0           École Campbelltown         0.00%         0           École Parc Élémentaire         0.00%         0           École Parc Élémentaire         0.00%         0           Fort Saskatchewan Christian         0.00%         0           Fort Saskatchewan Elementary         0.00%         0           Fort Saskatchewan Senior High         0.00%         0           Fultonvale Elementary Junior High         100.00%         116           Glen Allan Elementary         0.00%         0           James Mowat Elementary         0.00%         0           Lakeland Ridge         0.00%         0           Lamont High         0.00%         0           Muldar School         0.00%         0           Next Step/Outreach         0.00%         0           Next Step Cutreach         0.00%         0           Via Step Cutreach         0.00%         0           Salisbury Composite High         0.00%         0           School Heights Jun                                                                                                                                                                                                                                                                                                                                                                                                                                                                                                                                                                                                                                                                                                                                                                                                                                                                                                                                        | Ardrossan Junior Senior High            | 0.00%     | 0   |
| Bruderheim School         0.00%         0           Clover Bar Junior High         0.00%         0           Davidson Creek Elementary         0.00%         0           École Campbelltown         0.00%         0           École Parc Élémentaire         0.00%         0           F.R. Haythorne Junior High         0.00%         0           Fort Saskatchewan Christian         0.00%         0           Fort Saskatchewan Elementary         0.00%         0           Fort Saskatchewan Senior High         0.00%         0           Fultonvale Elementary Junior High         100.00%         10           Glen Allan Elementary         0.00%         0           James Mowat Elementary         0.00%         0           Lakeland Ridge         0.00%         0           Lamont High         0.00%         0           Lamont High         0.00%         0           Mullis Haven Elementary         0         0           Mundare School         0.00%         0           Next Step/Cutreach         0.00%         0           Pine Street Elementary         0.00%         0           Salisbury Composite High         0.00%         0           School Heights Ju                                                                                                                                                                                                                                                                                                                                                                                                                                                                                                                                                                                                                                                                                                                                                                                                                                                                                                                                        | Bev Facey Community High                | 0.00%     | 0   |
| Clover Bar Junior High         0.00%         0           Davidson Creek Elementary         0.00%         0           École Campbelltown         0.00%         0           École Parc Elémentaire         0.00%         0           École Parc Elémentaire         0.00%         0           F.R. Haythorne Junior High         0.00%         0           Fort Saskatchewan Christian         0.00%         0           Fort Saskatchewan Elementary         0.00%         0           Fort Saskatchewan Senior High         0.00%         0           Fullonivale Elementary Junior High         100.00%         116           Glen Allan Elementary         0.00%         0           James Mowat Elementary         0.00%         0           Lakeland Ridge         0.00%         0           Lamont Elementary         0.00%         0           Mills Haven Elementary         0.00%         0           Mundare School         0.00%         0           Next Step/Outreach         0.00%         0           Pine Street Elementary         0.00%         0           Salisbury Composite High         0.00%         0           Sherwood Heights Junior High         0.00%         0      <                                                                                                                                                                                                                                                                                                                                                                                                                                                                                                                                                                                                                                                                                                                                                                                                                                                                                                                            | Brentwood Elementary                    | 0.00%     | 0   |
| Davidson Creek Elementary         0.00%         0           Ecole Campbelltown         0.00%         0           École Parc Elementaire         0.00%         0           Ecole Parc Elementaire         0.00%         0           F.R. Haythorne Junior High         0.00%         0           Fort Saskatchewan Christian         0.00%         0           Fort Saskatchewan Elementary         0.00%         0           Fort Saskatchewan Senior High         0.00%         0           Futbonvala Elementary         0.00%         0           Glen Allan Elementary         0.00%         0           James Mowat Elementary         0.00%         0           Lakeland Ridge         0.00%         0           Lamont Elementary         0.00%         0           Lamont High         0.00%         0           Mills Haven Elementary         0.00%         0           Mundare School         0.00%         0           Next Step/Outreach         0.00%         0           Pine Street Elementary         0.00%         0           Salisbury Composite High         0.00%         0           Sherwood Heights Junior High         0.00%         0           Sherwood Hei                                                                                                                                                                                                                                                                                                                                                                                                                                                                                                                                                                                                                                                                                                                                                                                                                                                                                                                                        | Bruderheim School                       | 0.00%     | 0   |
| Ecole Campbelltown         0.00%         0           Ecole Parc Élémentaire         0.00%         0           F.R. Haythorne Junior High         0.00%         0           Fort Saskatchewan Christian         0.00%         0           Fort Saskatchewan Elementary         0.00%         0           Fort Saskatchewan Senior High         0.00%         0           Fultonivale Elementary Junior High         100.00%         0           Glen Allan Elementary         0.00%         0           James Mowat Elementary         0.00%         0           Lakeland Ridge         0.00%         0           Lamont Elementary         0.00%         0           Lamont High         0.00%         0           Mills Haven Elementary         0.00%         0           Mundare School         0.00%         0           Next Step/Outreach         0.00%         0           Pine Street Elementary         0.00%         0           Salisbury Composite High         0.00%         0           SouthPointe School         0.00%         0           Sutathcona Christian Academy Elementary         0.00%         0           Strathcona Christian Academy Secondary         0.00%         0 <td>Clover Bar Junior High</td> <td>0.00%</td> <td>0</td>                                                                                                                                                                                                                                                                                                                                                                                                                                                                                                                                                                                                                                                                                                                                                                                                                                                                  | Clover Bar Junior High                  | 0.00%     | 0   |
| Ecole Parc Élémentaire         0.00%         0           F.R. Haythorne Junior High         0.00%         0           Fort Saskatchewan Christian         0.00%         0           Fort Saskatchewan Elementary         0.00%         0           Fort Saskatchewan Senior High         0.00%         0           Fultonivale Elementary Junior High         100.00%         0           Glen Allan Elementary         0.00%         0           James Mowat Elementary         0.00%         0           Lakeland Ridge         0.00%         0           Lamont Elementary         0.00%         0           Lamont High         0.00%         0           Multis Haven Elementary         0.00%         0           Mundrer School         0.00%         0           Next Step/Outreach         0.00%         0           Pine Street Elementary         0.00%         0           Rudolph Hennig Junior High         0.00%         0           Salisbury Composite High         0.00%         0           SouthPointe School         0.00%         0           Strathcona Christian Academy Elementary         0.00%         0           Strathcona Christian Academy Secondary         0.00%         0                                                                                                                                                                                                                                                                                                                                                                                                                                                                                                                                                                                                                                                                                                                                                                                                                                                                                                                   | Davidson Creek Elementary               | 0.00%     | 0   |
| F.R. Haythome Junior High 0.00% 0.00% 0.00% 0.00% 0.00% 0.00% 0.00% 0.00% 0.00% 0.00% 0.00% 0.00% 0.00% 0.00% 0.00% 0.00% 0.00% 0.00% 0.00% 0.00% 0.00% 0.00% 0.00% 0.00% 0.00% 0.00% 0.00% 0.00% 0.00% 0.00% 0.00% 0.00% 0.00% 0.00% 0.00% 0.00% 0.00% 0.00% 0.00% 0.00% 0.00% 0.00% 0.00% 0.00% 0.00% 0.00% 0.00% 0.00% 0.00% 0.00% 0.00% 0.00% 0.00% 0.00% 0.00% 0.00% 0.00% 0.00% 0.00% 0.00% 0.00% 0.00% 0.00% 0.00% 0.00% 0.00% 0.00% 0.00% 0.00% 0.00% 0.00% 0.00% 0.00% 0.00% 0.00% 0.00% 0.00% 0.00% 0.00% 0.00% 0.00% 0.00% 0.00% 0.00% 0.00% 0.00% 0.00% 0.00% 0.00% 0.00% 0.00% 0.00% 0.00% 0.00% 0.00% 0.00% 0.00% 0.00% 0.00% 0.00% 0.00% 0.00% 0.00% 0.00% 0.00% 0.00% 0.00% 0.00% 0.00% 0.00% 0.00% 0.00% 0.00% 0.00% 0.00% 0.00% 0.00% 0.00% 0.00% 0.00% 0.00% 0.00% 0.00% 0.00% 0.00% 0.00% 0.00% 0.00% 0.00% 0.00% 0.00% 0.00% 0.00% 0.00% 0.00% 0.00% 0.00% 0.00% 0.00% 0.00% 0.00% 0.00% 0.00% 0.00% 0.00% 0.00% 0.00% 0.00% 0.00% 0.00% 0.00% 0.00% 0.00% 0.00% 0.00% 0.00% 0.00% 0.00% 0.00% 0.00% 0.00% 0.00% 0.00% 0.00% 0.00% 0.00% 0.00% 0.00% 0.00% 0.00% 0.00% 0.00% 0.00% 0.00% 0.00% 0.00% 0.00% 0.00% 0.00% 0.00% 0.00% 0.00% 0.00% 0.00% 0.00% 0.00% 0.00% 0.00% 0.00% 0.00% 0.00% 0.00% 0.00% 0.00% 0.00% 0.00% 0.00% 0.00% 0.00% 0.00% 0.00% 0.00% 0.00% 0.00% 0.00% 0.00% 0.00% 0.00% 0.00% 0.00% 0.00% 0.00% 0.00% 0.00% 0.00% 0.00% 0.00% 0.00% 0.00% 0.00% 0.00% 0.00% 0.00% 0.00% 0.00% 0.00% 0.00% 0.00% 0.00% 0.00% 0.00% 0.00% 0.00% 0.00% 0.00% 0.00% 0.00% 0.00% 0.00% 0.00% 0.00% 0.00% 0.00% 0.00% 0.00% 0.00% 0.00% 0.00% 0.00% 0.00% 0.00% 0.00% 0.00% 0.00% 0.00% 0.00% 0.00% 0.00% 0.00% 0.00% 0.00% 0.00% 0.00% 0.00% 0.00% 0.00% 0.00% 0.00% 0.00% 0.00% 0.00% 0.00% 0.00% 0.00% 0.00% 0.00% 0.00% 0.00% 0.00% 0.00% 0.00% 0.00% 0.00% 0.00% 0.00% 0.00% 0.00% 0.00% 0.00% 0.00% 0.00% 0.00% 0.00% 0.00% 0.00% 0.00% 0.00% 0.00% 0.00% 0.00% 0.00% 0.00% 0.00% 0.00% 0.00% 0.00% 0.00% 0.00% 0.00% 0.00% 0.00% 0.00% 0.00% 0.00% 0.00% 0.00% 0.00% 0.00% 0.00% 0.00% 0.00% 0.00% 0.00% 0.00% 0.00% 0.00% 0.00% 0.00% 0.00% 0.00% 0.00% 0.00% 0.00% 0.00% 0.00% 0.00% 0.00 | École Campbelltown                      | 0.00%     | 0   |
| Fort Saskatchewan Christian         0.00%         0           Fort Saskatchewan Elementary         0.00%         0           Fort Saskatchewan Senior High         0.00%         0           Fultonvale Elementary Junior High         100.00%         116           Glen Allan Elementary         0.00%         0           James Mowat Elementary         0.00%         0           Lakeland Ridge         0.00%         0           Lamont Elementary         0.00%         0           Lamont High         0.00%         0           Mills Haven Elementary         0.00%         0           Mundare School         0.00%         0           Next Step/Outreach         0.00%         0           Pine Street Elementary         0.00%         0           Rudolph Hennig Junior High         0.00%         0           Salisbury Composite High         0.00%         0           Selisbury Composite High         0.00%         0           SouthPointe School         0.00%         0           Strathcona Christian Academy Elementary         0.00%         0           Strathcona Christian Academy Secondary         0.00%         0           Uncas Elementary         0.00%         0 <td>École Parc Élémentaire</td> <td>0.00%</td> <td>0</td>                                                                                                                                                                                                                                                                                                                                                                                                                                                                                                                                                                                                                                                                                                                                                                                                                                                                 | École Parc Élémentaire                  | 0.00%     | 0   |
| Fort Saskatchewan Elementary         0.00%         0           Fort Saskatchewan Senior High         0.00%         0           Fultonvale Elementary Junior High         100.00%         116           Glen Allan Elementary         0.00%         0           James Mowat Elementary         0.00%         0           Lakeland Ridge         0.00%         0           Lamont Elementary         0.00%         0           Mills Haven Elementary         0.00%         0           Mundare School         0.00%         0           Next Step/Outreach         0.00%         0           Pine Street Elementary         0.00%         0           Rudolph Hennig Junior High         0.00%         0           Salisbury Composite High         0.00%         0           Sherwood Heights Junior High         0.00%         0           SouthPointe School         0.00%         0           Strathcona Christian Academy Elementary         0.00%         0           Strathcona Christian Academy Secondary         0.00%         0           Uncas Elementary         0.00%         0           Vegreville Composite High         0.00%         0                                                                                                                                                                                                                                                                                                                                                                                                                                                                                                                                                                                                                                                                                                                                                                                                                                                                                                                                                                       | F.R. Haythorne Junior High              | 0.00%     | 0   |
| Fort Saskatchewan Senior High Fort Saskatchewan Senior High Glen Allan Elementary Junior High James Mowat Elementary Junior High Lamont Elementary Junior High Jun | Fort Saskatchewan Christian             | 0.00%     | 0   |
| Fultonvale Elementary Junior High         100.00%         116           Glen Allan Elementary         0.00%         0           James Mowat Elementary         0.00%         0           Lakeland Ridge         0.00%         0           Lamont Elementary         0.00%         0           Lamont High         0.00%         0           Mills Haven Elementary         0.00%         0           Mundare School         0.00%         0           Next Step/Outreach         0.00%         0           Pine Street Elementary         0.00%         0           Rudolph Hennig Junior High         0.00%         0           Salisbury Composite High         0.00%         0           Sherwood Heights Junior High         0.00%         0           SouthPointe School         0.00%         0           Strathcona Christian Academy Elementary         0.00%         0           Strathcona Christian Academy Elementary         0.00%         0           Uncas Elementary         0.00%         0           Vegreville Composite High         0.00%         0                                                                                                                                                                                                                                                                                                                                                                                                                                                                                                                                                                                                                                                                                                                                                                                                                                                                                                                                                                                                                                                       | Fort Saskatchewan Elementary            | 0.00%     | 0   |
| Glen Allan Elementary       0.00%       0         James Mowat Elementary       0.00%       0         Lakeland Ridge       0.00%       0         Lamont Elementary       0.00%       0         Mills Haven Elementary       0.00%       0         Mundare School       0.00%       0         Next Step/Outreach       0.00%       0         Pine Street Elementary       0.00%       0         Rudolph Hennig Junior High       0.00%       0         Salisbury Composite High       0.00%       0         Sherwood Heights Junior High       0.00%       0         SouthPointe School       0.00%       0         Strathcona Christian Academy Elementary       0.00%       0         Strathcona Christian Academy Secondary       0.00%       0         Uncas Elementary       0.00%       0         Vegreville Composite High       0.00%       0                                                                                                                                                                                                                                                                                                                                                                                                                                                                                                                                                                                                                                                                                                                                                                                                                                                                                                                                                                                                                                                                                                                                                                                                                                                                            | Fort Saskatchewan Senior High           | 0.00%     | 0   |
| James Mowat Elementary         0.00%         0           Lakeland Ridge         0.00%         0           Lamont Elementary         0.00%         0           Lamont High         0.00%         0           Mills Haven Elementary         0.00%         0           Mundare School         0.00%         0           Next Step/Outreach         0.00%         0           Pine Street Elementary         0.00%         0           Rudolph Hennig Junior High         0.00%         0           Salisbury Composite High         0.00%         0           Sherwood Heights Junior High         0.00%         0           SouthPointe School         0.00%         0           Strathcona Christian Academy Elementary         0.00%         0           Strathcona Christian Academy Secondary         0.00%         0           Uncas Elementary         0.00%         0           Vegreville Composite High         0.00%         0                                                                                                                                                                                                                                                                                                                                                                                                                                                                                                                                                                                                                                                                                                                                                                                                                                                                                                                                                                                                                                                                                                                                                                                        | Fultonvale Elementary Junior High       | 100.00%   | 116 |
| Lakeland Ridge         0.00%         0           Lamont Elementary         0.00%         0           Lamont High         0.00%         0           Mills Haven Elementary         0.00%         0           Mundare School         0.00%         0           Next Step/Outreach         0.00%         0           Pine Street Elementary         0.00%         0           Rudolph Hennig Junior High         0.00%         0           Salisbury Composite High         0.00%         0           Sherwood Heights Junior High         0.00%         0           SouthPointe School         0.00%         0           Strathcona Christian Academy Elementary         0.00%         0           Strathcona Christian Academy Secondary         0.00%         0           Uncas Elementary         0.00%         0           Vegreville Composite High         0.00%         0                                                                                                                                                                                                                                                                                                                                                                                                                                                                                                                                                                                                                                                                                                                                                                                                                                                                                                                                                                                                                                                                                                                                                                                                                                                 | Glen Allan Elementary                   | 0.00%     | 0   |
| Lamont Elementary         0.00%         0           Lamont High         0.00%         0           Mills Haven Elementary         0.00%         0           Mundare School         0.00%         0           Next Step/Outreach         0.00%         0           Pine Street Elementary         0.00%         0           Rudolph Hennig Junior High         0.00%         0           Salisbury Composite High         0.00%         0           Sherwood Heights Junior High         0.00%         0           SouthPointe School         0.00%         0           Strathcona Christian Academy Elementary         0.00%         0           Uncas Elementary         0.00%         0           Vegreville Composite High         0.00%         0                                                                                                                                                                                                                                                                                                                                                                                                                                                                                                                                                                                                                                                                                                                                                                                                                                                                                                                                                                                                                                                                                                                                                                                                                                                                                                                                                                           | James Mowat Elementary                  | 0.00%     | 0   |
| Lamont High         0.00%         0           Mills Haven Elementary         0.00%         0           Mundare School         0.00%         0           Next Step/Outreach         0.00%         0           Pine Street Elementary         0.00%         0           Rudolph Hennig Junior High         0.00%         0           Salisbury Composite High         0.00%         0           Sherwood Heights Junior High         0.00%         0           SouthPointe School         0.00%         0           Strathcona Christian Academy Elementary         0.00%         0           Strathcona Christian Academy Secondary         0.00%         0           Uncas Elementary         0.00%         0           Vegreville Composite High         0.00%         0                                                                                                                                                                                                                                                                                                                                                                                                                                                                                                                                                                                                                                                                                                                                                                                                                                                                                                                                                                                                                                                                                                                                                                                                                                                                                                                                                      | Lakeland Ridge                          | 0.00%     | 0   |
| Mills Haven Elementary       0.00%       0         Mundare School       0.00%       0         Next Step/Outreach       0.00%       0         Pine Street Elementary       0.00%       0         Rudolph Hennig Junior High       0.00%       0         Salisbury Composite High       0.00%       0         Sherwood Heights Junior High       0.00%       0         SouthPointe School       0.00%       0         Strathcona Christian Academy Elementary       0.00%       0         Strathcona Christian Academy Secondary       0.00%       0         Uncas Elementary       0.00%       0         Vegreville Composite High       0.00%       0                                                                                                                                                                                                                                                                                                                                                                                                                                                                                                                                                                                                                                                                                                                                                                                                                                                                                                                                                                                                                                                                                                                                                                                                                                                                                                                                                                                                                                                                          | Lamont Elementary                       | 0.00%     | 0   |
| Mundare School         0.00%         0           Next Step/Outreach         0.00%         0           Pine Street Elementary         0.00%         0           Rudolph Hennig Junior High         0.00%         0           Salisbury Composite High         0.00%         0           Sherwood Heights Junior High         0.00%         0           SouthPointe School         0.00%         0           Strathcona Christian Academy Elementary         0.00%         0           Strathcona Christian Academy Secondary         0.00%         0           Uncas Elementary         0.00%         0           Vegreville Composite High         0.00%         0                                                                                                                                                                                                                                                                                                                                                                                                                                                                                                                                                                                                                                                                                                                                                                                                                                                                                                                                                                                                                                                                                                                                                                                                                                                                                                                                                                                                                                                             | Lamont High                             | 0.00%     | 0   |
| Next Step/Outreach         0.00%         0           Pine Street Elementary         0.00%         0           Rudolph Hennig Junior High         0.00%         0           Salisbury Composite High         0.00%         0           Sherwood Heights Junior High         0.00%         0           SouthPointe School         0.00%         0           Strathcona Christian Academy Elementary         0.00%         0           Strathcona Christian Academy Secondary         0.00%         0           Uncas Elementary         0.00%         0           Vegreville Composite High         0.00%         0                                                                                                                                                                                                                                                                                                                                                                                                                                                                                                                                                                                                                                                                                                                                                                                                                                                                                                                                                                                                                                                                                                                                                                                                                                                                                                                                                                                                                                                                                                              | Mills Haven Elementary                  | 0.00%     | 0   |
| Pine Street Elementary  Rudolph Hennig Junior High  Salisbury Composite High  Sherwood Heights Junior High  SouthPointe School  Strathcona Christian Academy Elementary  Strathcona Christian Academy Secondary  Uncas Elementary  Vegreville Composite High  0.00%  0.00%  0.00%  0.00%  0.00%  0.00%  0.00%  0.00%  0.00%  0.00%  0.00%  0.00%  0.00%  0.00%  0.00%  0.00%  0.00%  0.00%  0.00%  0.00%  0.00%  0.00%  0.00%  0.00%  0.00%  0.00%  0.00%  0.00%  0.00%  0.00%  0.00%  0.00%  0.00%  0.00%  0.00%  0.00%  0.00%  0.00%  0.00%  0.00%  0.00%  0.00%  0.00%  0.00%  0.00%  0.00%  0.00%  0.00%  0.00%  0.00%                                                                                                                                                                                                                                                                                                                                                                                                                                                                                                                                                                                                                                                                                                                                                                                                                                                                                                                                                                                                                                                                                                                                                                                                                                                                                                                                                                                                                                                                                                     | Mundare School                          | 0.00%     | 0   |
| Rudolph Hennig Junior High  Salisbury Composite High  Sherwood Heights Junior High  SouthPointe School  Strathcona Christian Academy Elementary  O.00%  Otherwood Academy Secondary  Uncas Elementary  Vegreville Composite High  O.00%   | Next Step/Outreach                      | 0.00%     | 0   |
| Salisbury Composite High  Sherwood Heights Junior High  SouthPointe School  Strathcona Christian Academy Elementary  Strathcona Christian Academy Secondary  Uncas Elementary  Vegreville Composite High                                                                                                                                                                                                                                                                                                                                                                                                                                                                                                                                                                                                                                                                                                                                                                                                                                                                                                                                                                                                                                                                                                                                                                                                                                                                                                                                                                                                                                                                                                                                                                                                                                                                                                                                                                                                                                                                                                                       | Pine Street Elementary                  | 0.00%     | 0   |
| Sherwood Heights Junior High  SouthPointe School  Strathcona Christian Academy Elementary  Strathcona Christian Academy Secondary  Uncas Elementary  Vegreville Composite High  O.00%                                                                                                                                                                                                                                                                                                                                                                                                                                                                                                                                                                                                                                                                                                                                                                                                                                                                                                                                                                                                                                                                                                                                                                                                                                                                                                                                                                                                                                | Rudolph Hennig Junior High              | 0.00%     | 0   |
| SouthPointe School 0.00% 0 Strathcona Christian Academy Elementary 0.00% 0 Strathcona Christian Academy Secondary 0.00% 0 Uncas Elementary 0.00% 0 Vegreville Composite High 0.00% 0                                                                                                                                                                                                                                                                                                                                                                                                                                                                                                                                                                                                                                                                                                                                                                                                                                                                                                                                                                                                                                                                                                                                                                                                                                                                                                                                                                                                                                                                                                                                                                                                                                                                                                                                                                                                                                                                                                                                           | Salisbury Composite High                | 0.00%     | 0   |
| Strathcona Christian Academy Elementary  Strathcona Christian Academy Secondary  Uncas Elementary  Vegreville Composite High  0.00%  0.00%  0.00%  0.00%  0.00%  0.00%                                                                                                                                                                                                                                                                                                                                                                                                                                                                                                                                                                                                                                                                                                                                                                                                                                                                                                                                                                                                                                                                                                                                                                                                                                                                                                                                                                                                                                                                                                                                                                                                                                                                                                                                                                                                                                                                                                                                                         | Sherwood Heights Junior High            | 0.00%     | 0   |
| Strathcona Christian Academy Secondary  Uncas Elementary  Vegreville Composite High  0.00%  0 0.00%  0.00%  0.00%                                                                                                                                                                                                                                                                                                                                                                                                                                                                                                                                                                                                                                                                                                                                                                                                                                                                                                                                                                                                                                                                                                                                                                                                                                                                                                                                                                                                                                                                                                                                                                                                                                                                                                                                                                                                                                                                                                                                                                                                              | SouthPointe School                      | 0.00%     | 0   |
| Uncas Elementary  Vegreville Composite High  0.00%  0  0.00%  0                                                                                                                                                                                                                                                                                                                                                                                                                                                                                                                                                                                                                                                                                                                                                                                                                                                                                                                                                                                                                                                                                                                                                                                                                                                                                                                                                                                                                                                                                                                                                                                                                                                                                                                                                                                                                                                                                                                                                                                                                                                                | Strathcona Christian Academy Elementary | 0.00%     | 0   |
| Vegreville Composite High 0.00% 0                                                                                                                                                                                                                                                                                                                                                                                                                                                                                                                                                                                                                                                                                                                                                                                                                                                                                                                                                                                                                                                                                                                                                                                                                                                                                                                                                                                                                                                                                                                                                                                                                                                                                                                                                                                                                                                                                                                                                                                                                                                                                              | Strathcona Christian Academy Secondary  | 0.00%     | 0   |
| vogravnia demposita riigii                                                                                                                                                                                                                                                                                                                                                                                                                                                                                                                                                                                                                                                                                                                                                                                                                                                                                                                                                                                                                                                                                                                                                                                                                                                                                                                                                                                                                                                                                                                                                                                                                                                                                                                                                                                                                                                                                                                                                                                                                                                                                                     | Uncas Elementary                        | 0.00%     | 0   |
| Wes Hosford Elementary 0.00% 0                                                                                                                                                                                                                                                                                                                                                                                                                                                                                                                                                                                                                                                                                                                                                                                                                                                                                                                                                                                                                                                                                                                                                                                                                                                                                                                                                                                                                                                                                                                                                                                                                                                                                                                                                                                                                                                                                                                                                                                                                                                                                                 | Vegreville Composite High               | 0.00%     | 0   |
|                                                                                                                                                                                                                                                                                                                                                                                                                                                                                                                                                                                                                                                                                                                                                                                                                                                                                                                                                                                                                                                                                                                                                                                                                                                                                                                                                                                                                                                                                                                                                                                                                                                                                                                                                                                                                                                                                                                                                                                                                                                                                                                                | Wes Hosford Elementary                  | 0.00%     | 0   |

| Westboro Elementary         | 0.00% | 0   |
|-----------------------------|-------|-----|
| Win Ferguson Elementary     | 0.00% | 0   |
| Woodbridge Farms Elementary | 0.00% | 0   |
| Wye Elementary              | 0.00% | 0   |
| TOTAL                       |       | 116 |