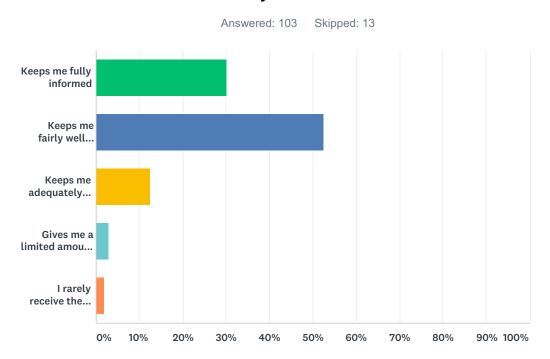

Q23 Elk Island Public Schools appreciates the opportunity to stay connected with parents about news, activities, programs and other matters of importance. What is your impression of the communication you receive from your child's school?