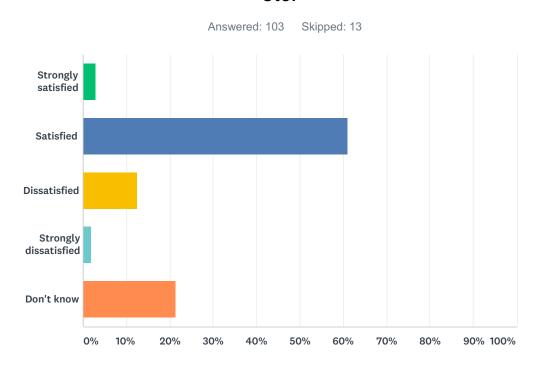

Q22 How satisfied are you with the community partnerships that may be established at your school? For example: Saffron, KEYS program, Green Certificate, lunch programs, after-school programs, RAP, Tools for School, Scratch Day, Entrepreneurial Adventure, scholarships/grants, etc.

| ANSWER CHOICES        | RESPONSES |     |
|-----------------------|-----------|-----|
| Strongly satisfied    | 2.91%     | 3   |
| Satisfied             | 61.17%    | 63  |
| Dissatisfied          | 12.62%    | 13  |
| Strongly dissatisfied | 1.94%     | 2   |
| Don't know            | 21.36%    | 22  |
| TOTAL                 |           | 103 |