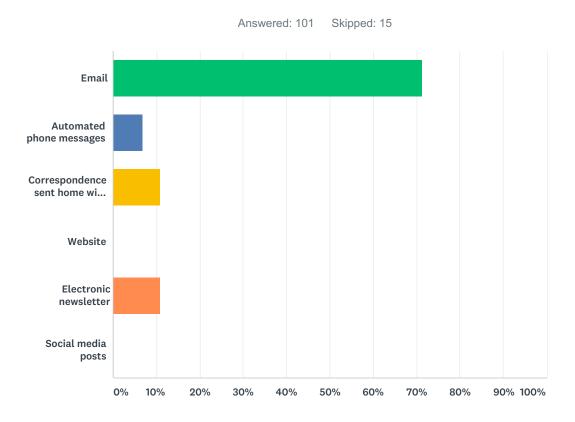

Q23 Elk Island Public Schools appreciates the opportunity to stay connected with parents about news, activities, programs and other matters of importance. What is your impression of the communication you receive from your child's school?