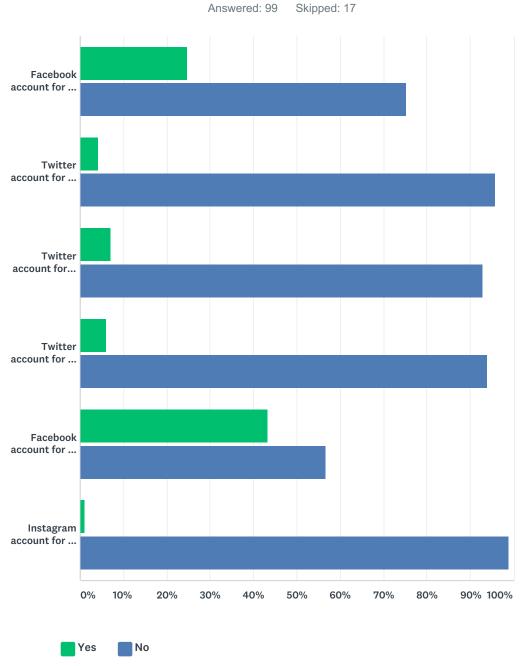

| 49     | 51     | 100 | 1.49 |
| Continuing education or summer courses | 31.31% | 68.69% |     |      |
|                                        | 31     | 68     | 99  | 1.31 |
| Career opportunities                   | 15.15% | 84.85% |     |      |
|                                        | 15     | 84     | 99  | 1.15 |
| Other (please specify below)           | 4.48%  | 95.52% |     |      |
| •                                      | 3      | 64     | 67  | 1.04 |

| # | OTHER:                    | DATE               |
|---|---------------------------|--------------------|
| 1 | Power School and contacts | 3/14/2019 11:30 PM |
| 2 | Calendar                  | 3/11/2019 1:40 PM  |

### Q27 The Division and schools often share news and information on social media. Do you follow:



|                                                                         | YES    | NO     | TOTAL | WEIGHTED AVERAGE |
|-------------------------------------------------------------------------|--------|--------|-------|------------------|
| Facebook account for the Division (Facebook.com/ElkIslandPublicSchools) | 24.74% | 75.26% |       |                  |
|                                                                         | 24     | 73     | 97    | 1.25             |
| Twitter account for the Division (@eips)                                | 4.08%  | 95.92% |       |                  |
|                                                                         | 4      | 94     | 98    | 1.04             |
| Twitter account for EIPS Student Transportation (@eipsST)