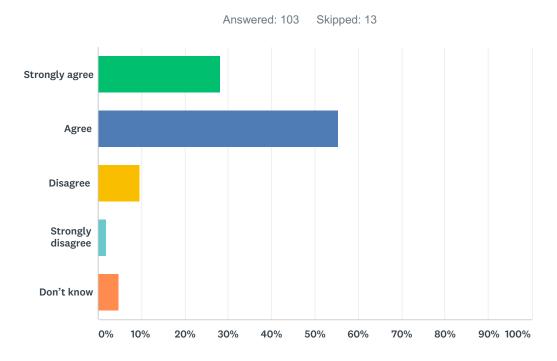

#### Q21 There is open and honest communication within my child's school.

| ANSWER CHOICES    | RESPONSES |     |
|-------------------|-----------|-----|
| Strongly agree    | 28.16%    | 29  |
| Agree             | 55.34%    | 57  |
| Disagree          | 9.71%     | 10  |
| Strongly disagree | 1.94%     | 2   |
| Don't know        | 4.85%     | 5   |
| TOTAL             |           | 103 |