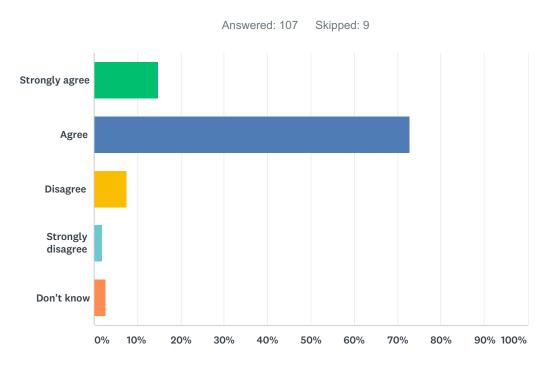

### Q8 My child is being taught knowledge, skills and attitudes necessary to be successful in life.

| ANSWER CHOICES    | RESPONSES |     |
|-------------------|-----------|-----|
| Strongly agree    | 14.95%    | 16  |
| Agree             | 72.90%    | 78  |
| Disagree          | 7.48%     | 8   |
| Strongly disagree | 1.87%     | 2   |
| Don't know        | 2.80%     | 3   |
| TOTAL             |           | 107 |