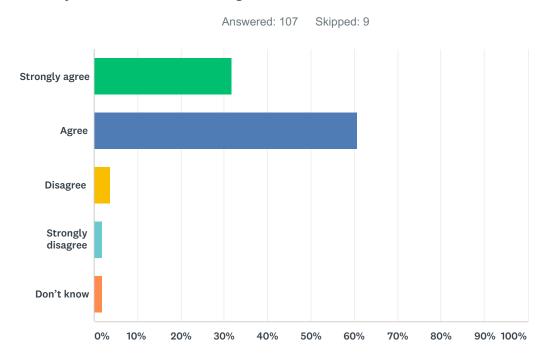

### Q4 My child is encouraged at school to do his or her best.

| ANSWER CHOICES    | RESPONSES |     |
|-------------------|-----------|-----|
| Strongly agree    | 31.78%    | 34  |
| Agree             | 60.75%    | 65  |
| Disagree          | 3.74%     | 4   |
| Strongly disagree | 1.87%     | 2   |
| Don't know        | 1.87%     | 2   |
| TOTAL             |           | 107 |