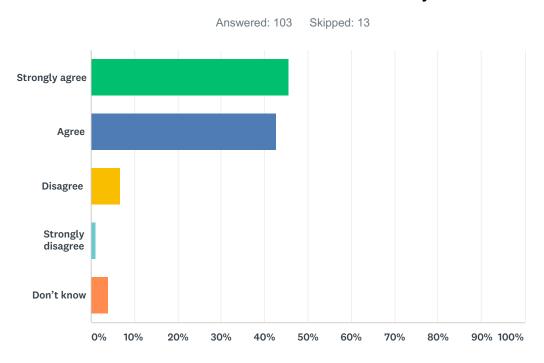

### Q13 The school staff care about my child.

| ANSWER CHOICES    | RESPONSES |     |
|-------------------|-----------|-----|
| Strongly agree    | 45.63%    | 47  |
| Agree             | 42.72%    | 44  |
| Disagree          | 6.80%     | 7   |
| Strongly disagree | 0.97%     | 1   |
| Don't know        | 3.88%     | 4   |
| TOTAL             |           | 103 |