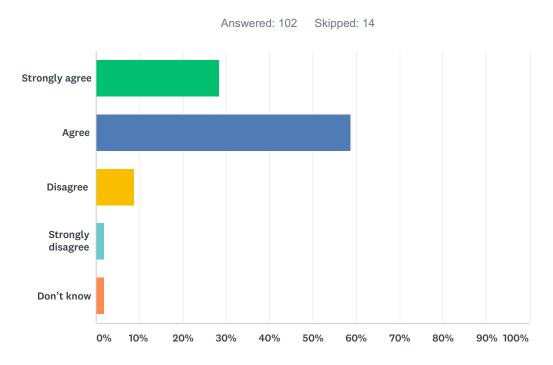

# Q19 How satisfied are you with the opportunity to be involved in decisions at your child's school?

| ANSWER CHOICES        | RESPONSES |     |
|-----------------------|-----------|-----|
| Strongly satisfied    | 12.75%    | 13  |
| Satisfied             | 71.57%    | 73  |
| Dissatisfied          | 9.80%     | 10  |
| Strongly dissatisfied | 1.96%     | 2   |
| Don't know            | 3.92%     | 4   |
| TOTAL                 |           | 102 |

### Q20 The school keeps me informed about my child's progress and achievement.

| ANSWER CHOICES    | RESPONSES |     |
|-------------------|-----------|-----|
| Strongly agree    | 28.43%    | 29  |
| Agree             | 58.82%    | 60  |
| Disagree          | 8.82%     | 9   |
| Strongly disagree | 1.96%     | 2   |
| Don't know        | 1.96%     | 2   |
| TOTAL             |           | 102 |