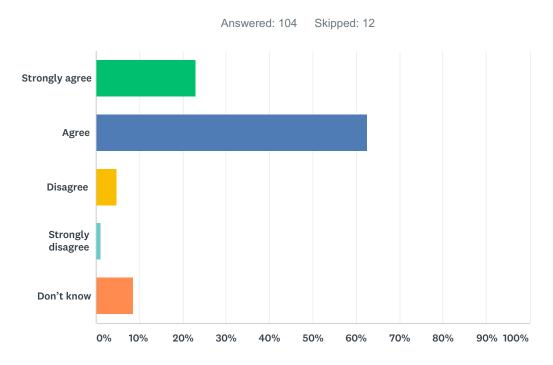

### Q12 The rights and responsibilities of citizenship are reinforced in my child's school.

| ANSWER CHOICES    | RESPONSES |     |
|-------------------|-----------|-----|
| Strongly agree    | 23.08%    | 24  |
| Agree             | 62.50%    | 65  |
| Disagree          | 4.81%     | 5   |
| Strongly disagree | 0.96%     | 1   |
| Don't know        | 8.65%     | 9   |
| TOTAL             |           | 104 |