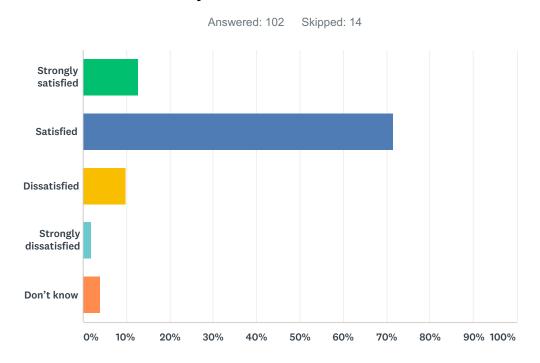

# Q9 How satisfied are you with the quality of education your child is receiving at his or her school?

| ANSWER CHOICES        | RESPONSES |     |
|-----------------------|-----------|-----|
| Strongly satisfied    | 20.19%    | 21  |
| Satisfied             | 72.12%    | 75  |
| Dissatisfied          | 4.81%     | 5   |
| Strongly dissatisfied | 1.92%     | 2   |
| Don't know            | 0.96%     | 1   |
| TOTAL                 |           | 104 |