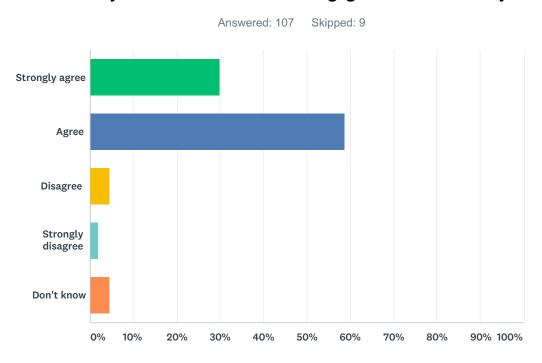

### Q3 My child's individual needs are met.

| ANSWER CHOICES    | RESPONSES |     |
|-------------------|-----------|-----|
| Strongly agree    | 18.69%    | 20  |
| Agree             | 71.03%    | 76  |
| Disagree          | 5.61%     | 6   |
| Strongly disagree | 2.80%     | 3   |
| Don't know        | 1.87%     | 2   |
| TOTAL             |           | 107 |