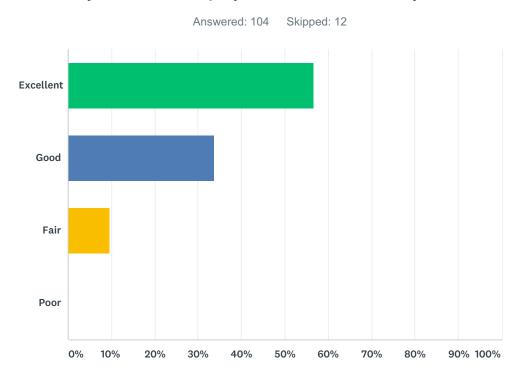

#### Q17 How would you rate the physical condition of your child's school?

| ANSWER CHOICES | RESPONSES |     |
|----------------|-----------|-----|
| Excellent      | 56.73%    | 59  |
| Good           | 33.65%    | 35  |
| Fair           | 9.62%     | 10  |
| Poor           | 0.00%     | 0   |
| TOTAL          |           | 104 |