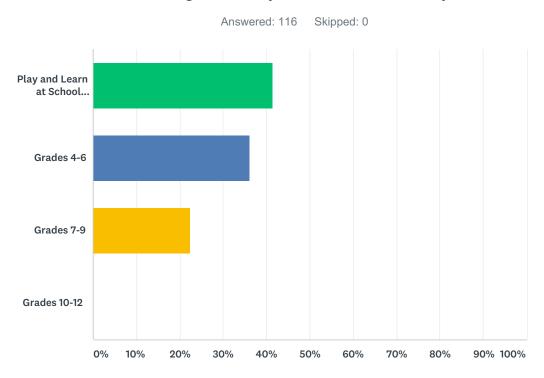

### Q2 What grade is your child currently in?

| ANSWER CHOICES                                        | RESPONSES |     |
|-------------------------------------------------------|-----------|-----|
| Play and Learn at School (PALS)KindergartenGrades 1-3 | 41.38%    | 48  |
| Grades 4-6                                            | 36.21%    | 42  |
| Grades 7-9                                            | 22.41%    | 26  |
| Grades 10-12                                          | 0.00%     | 0   |
| TOTAL                                                 |           | 116 |