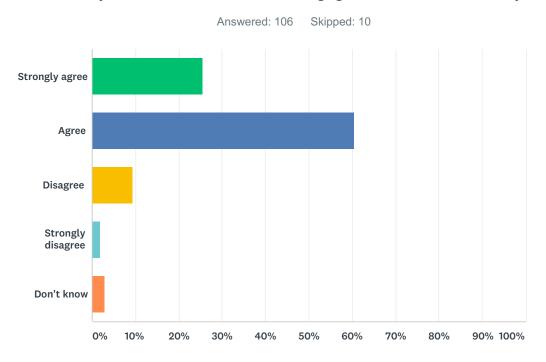

### Q6 My child is demonstrating growth in numeracy.

| ANSWER CHOICES    | RESPONSES |     |
|-------------------|-----------|-----|
| Strongly agree    | 25.47%    | 27  |
| Agree             | 60.38%    | 64  |
| Disagree          | 9.43%     | 10  |
| Strongly disagree | 1.89%     | 2   |
| Don't know        | 2.83%     | 3   |
| TOTAL             |           | 106 |