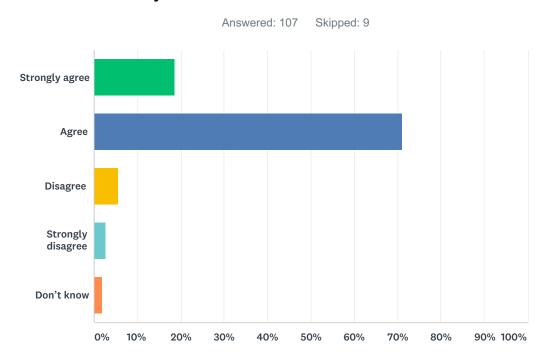

### Q3 My child's individual needs are met.

| ANSWER CHOICES    | RESPONSES |     |
|-------------------|-----------|-----|
| Strongly agree    | 18.69%    | 20  |
| Agree             | 71.03%    | 76  |
| Disagree          | 5.61%     | 6   |
| Strongly disagree | 2.80%     | 3   |
| Don't know        | 1.87%     | 2   |
| TOTAL             |           | 107 |