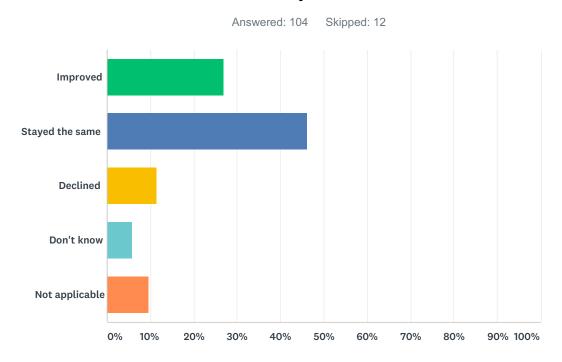

# Q18 In your opinion, has the quality of education your child has experienced at school improved, stayed the same or declined in the past three years?

| ANSWER CHOICES  | RESPONSES |     |
|-----------------|-----------|-----|
| Improved        | 26.92%    | 28  |
| Stayed the same | 46.15%    | 48  |
| Declined        | 11.54%    | 12  |
| Don't know      | 5.77%     | 6   |
| Not applicable  | 9.62%     | 10  |
| TOTAL           |           | 104 |