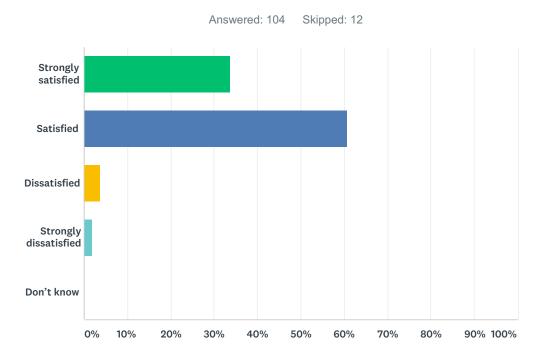

### Q11 How satisfied are you with the leadership in your child's school?

| ANSWER CHOICES        | RESPONSES |     |
|-----------------------|-----------|-----|
| Strongly satisfied    | 33.65%    | 35  |
| Satisfied             | 60.58%    | 63  |
| Dissatisfied          | 3.85%     | 4   |
| Strongly dissatisfied | 1.92%     | 2   |
| Don't know            | 0.00%     | 0   |
| TOTAL                 |           | 104 |