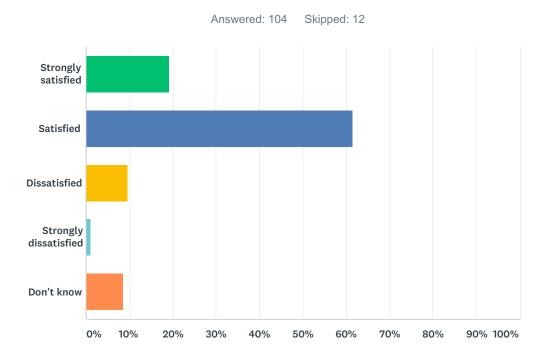

# Q16 How satisfied are you with the resources available to support your child's learning?

| ANSWER CHOICES        | RESPONSES |     |
|-----------------------|-----------|-----|
| Strongly satisfied    | 19.23%    | 20  |
| Satisfied             | 61.54%    | 64  |
| Dissatisfied          | 9.62%     | 10  |
| Strongly dissatisfied | 0.96%     | 1   |
| Don't know            | 8.65%     | 9   |
| TOTAL                 |           | 104 |