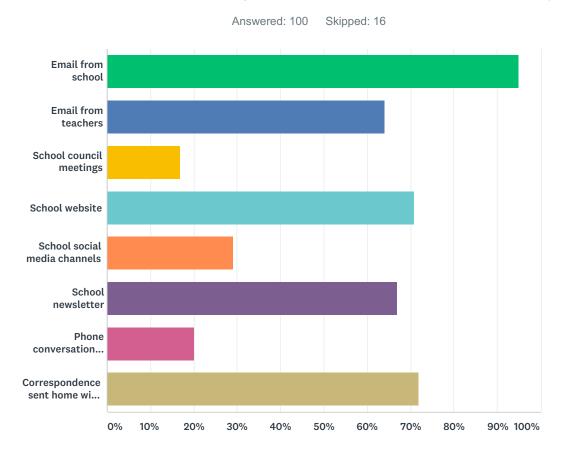

with parents about news, activities, programs and other matters of importance. What is your impression of the communication you receive from your child's school?



| ANSWER CHOICES                           | RESPONSES |     |
|------------------------------------------|-----------|-----|
| Keeps me fully informed                  | 30.10%    | 31  |
| Keeps me fairly well informed            | 52.43%    | 54  |
| Keeps me adequately informed             | 12.62%    | 13  |
| Gives me a limited amount of information | 2.91%     | 3   |
| I rarely receive the information I need  | 1.94%     | 2   |
| TOTAL                                    |           | 103 |

# Q24 Do you regularly make use of the following to keep up to date on school activities, programs, etc.? Check all that apply.



| ANSWER CHOICES                                  | RESPONSES |    |
|-------------------------------------------------|-----------|----|
| Email from school                               | 95.00%    | 95 |
| Email from teachers                             | 64.00%    | 64 |
| School council meetings                         | 17.00%    | 17 |
| School website                                  | 71.00%    | 71 |
| School social media channels                    | 29.00%    | 29 |
| School newsletter                               | 67.00%    | 67 |
| Phone conversations with the school or teachers | 20.00%    | 20 |
| Correspondence sent home with your child        | 72.00%    | 72 |
| Total Respondents: 100                          |           |    |

### Q25 What is your most preferred me