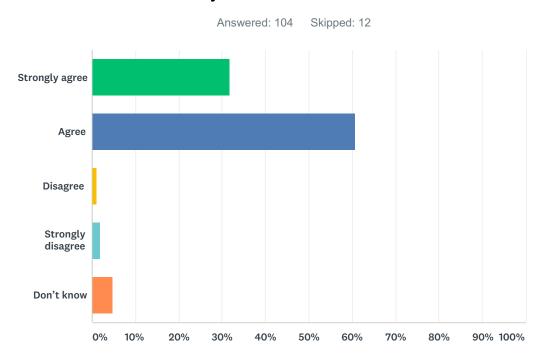

### Q15 My child's school is safe.

| ANSWER CHOICES    | RESPONSES |     |
|-------------------|-----------|-----|
| Strongly agree    | 31.73%    | 33  |
| Agree             | 60.58%    | 63  |
| Disagree          | 0.96%     | 1   |
| Strongly disagree | 1.92%     | 2   |
| Don't know        | 4.81%     | 5   |
| TOTAL             |           | 104 |