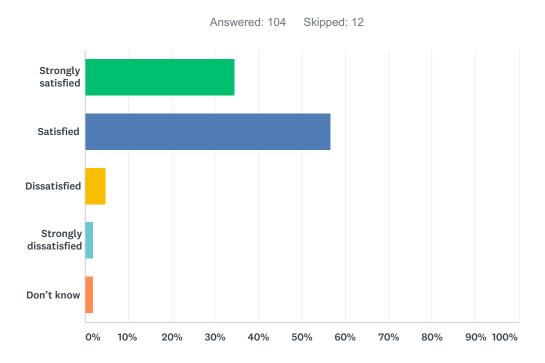

### Q10 How satisfied are you with the quality of teaching at your child's school?

| ANSWER CHOICES        | RESPONSES |     |
|-----------------------|-----------|-----|
| Strongly satisfied    | 34.62%    | 36  |
| Satisfied             | 56.73%    | 59  |
| Dissatisfied          | 4.81%     | 5   |
| Strongly dissatisfied | 1.92%     | 2   |
| Don't know            | 1.92%     | 2   |
| TOTAL                 |           | 104 |